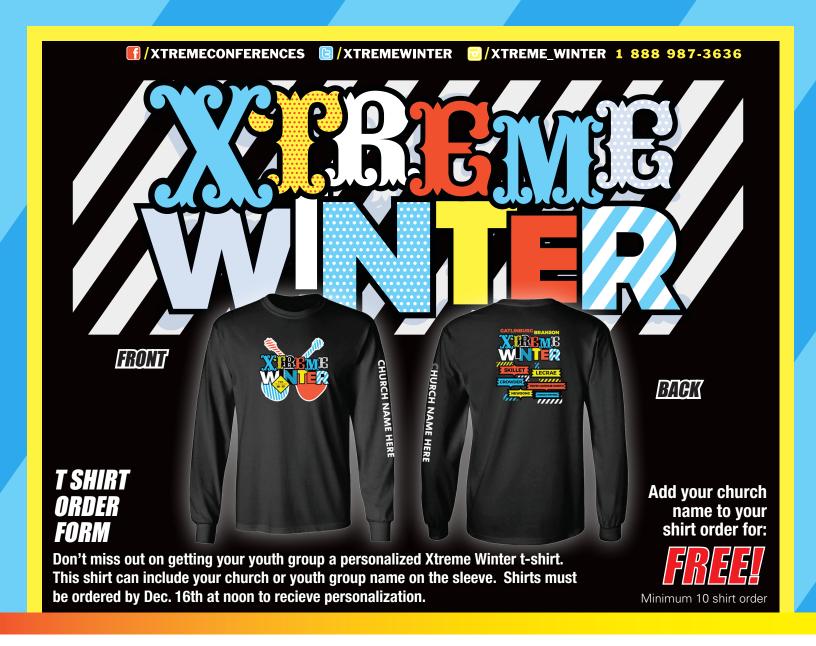

## PLEASE FILL OUT THE FORM THEN FAX TO 770-592-8239.

| PRICE                                                                                 | S                               | M | L       | XL        |                | XXL                          | TOTALS |
|---------------------------------------------------------------------------------------|---------------------------------|---|---------|-----------|----------------|------------------------------|--------|
| All Sizes \$20                                                                        |                                 |   |         |           |                |                              |        |
|                                                                                       |                                 |   |         |           |                |                              |        |
| Shipping and Handling_x\$10 for entire order (UPS Ground insured)                     |                                 |   |         |           |                |                              |        |
| Personalization_x\$10 setup fee (\$10 fee is waived if 10 or more shirts are ordered) |                                 |   |         |           |                |                              |        |
| Church Name                                                                           |                                 |   |         |           | GRAND TOTAL    |                              |        |
|                                                                                       | (this will be printed on shirt) |   |         |           | REGISTRATION # |                              |        |
| BILLING SHIPPING                                                                      |                                 |   |         |           |                |                              |        |
| Name                                                                                  |                                 |   | Name    |           |                |                              |        |
| Address                                                                               |                                 |   | Addres  | S         |                |                              |        |
|                                                                                       |                                 |   |         |           |                |                              |        |
| Credit card #                                                                         |                                 |   | Exp. da | Exp. date |                | MasterCard AMERICAN DGRESS ® |        |